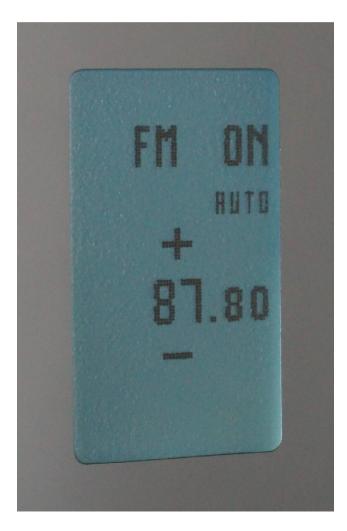

## Characteristics of the LCD

- Displays the date and the current time.
- Displays the room temperature.
- Displays the volume level of radio.
- Displays the volume level of MP3.
- Displays the frequency of the FM radio and the automatic and manual tuning.
- Store and recall up to six radio stations.

#### **Characteristics of the LCD**