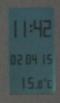

## Characteristics of the LCD

- Displays the date and the current time.
- Displays the room temperature.
- Displays the volume level of radio.
- Displays the volume level of MP3.
- Displays the frequency of the FM radio and the automatic and manual tuning.
- Store and recall up to six radio stations.

#### **Characteristics of the LCD**