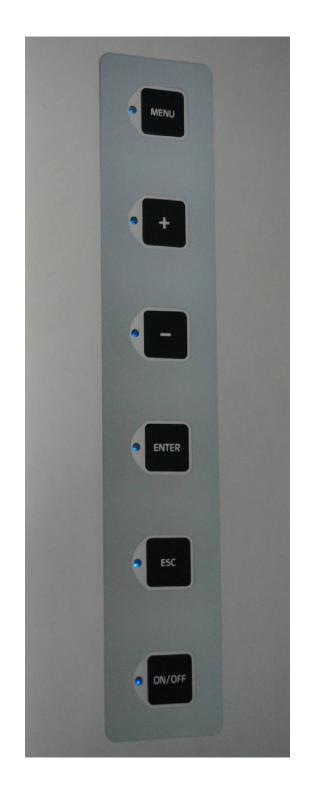

## Features of the capacitive keyboard

- Change the date and time.
- Volume control of the radio and MP3.
- Automatic and manual tuning the radio.
- Storing of 6 radio stations.
- Turning off lights.