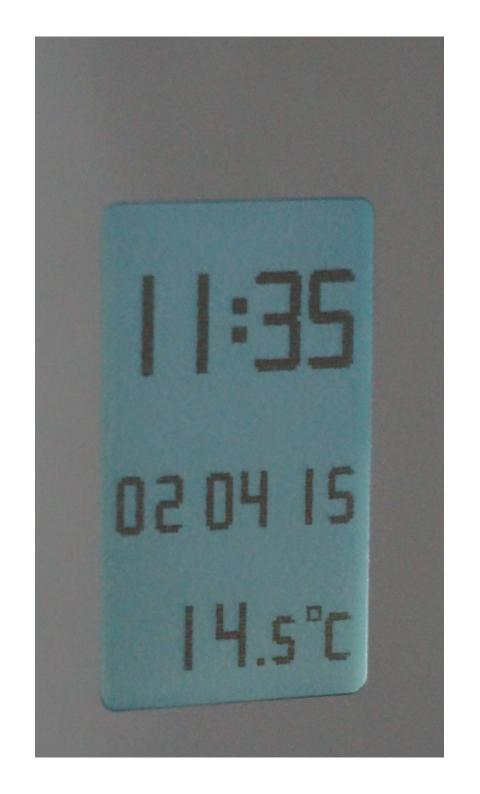

## Characteristics of the LCD

- Displays the date and the current time.
- Displays the room temperature.
- Displays the volume level of radio.
- Displays the volume level of MP3.
- Displays the frequency of the FM radio and the automatic and manual tuning.
- Store and recall up to six radio stations.

#### **Characteristics of the LCD**