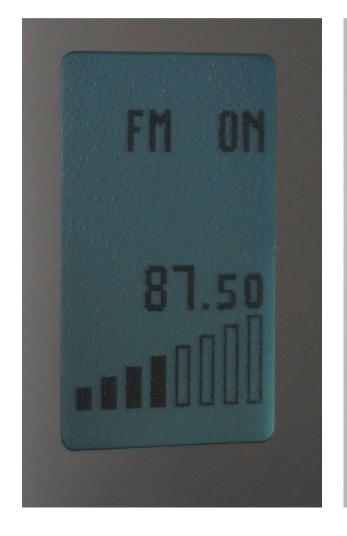

## Characteristics of the LCD

- Displays the date and the current time.
- Displays the room temperature.
- Displays the volume level of radio.
- Displays the volume level of MP3.
- Displays the frequency of the FM radio and the automatic and manual tuning.
- Store and recall up to six radio stations.

#### **Characteristics of the LCD**