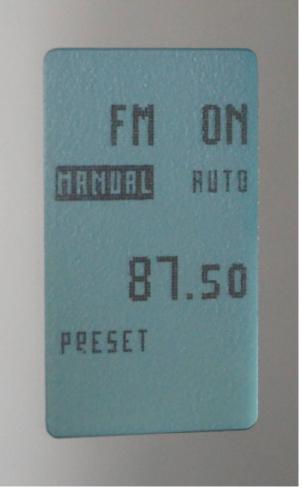

## Characteristics of the LCD

- Displays the date and the current time.
- Displays the room temperature.
- Displays the volume level of radio.
- Displays the volume level of MP3.
- Displays the frequency of the FM radio and the automatic and manual tuning.
- Store and recall up to six radio stations.

#### **Characteristics of the LCD**

## Features of the capacitive keyboard

- Change the date and time.
- Volume control of the radio and MP3.
- Automatic and manual tuning the radio.
- Storing of 6 radio stations.
- Turning off lights.