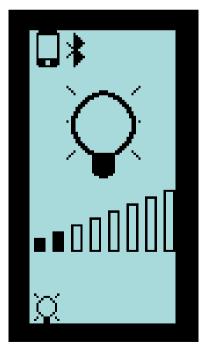

#### Features of the LCD

- Displays the level of intensity of light of the mirror.
- Displays the antifog activation.
- Displays the courtesy light activation.