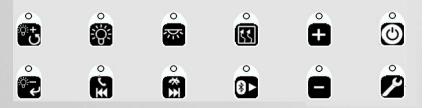

## **System functions**

Courtesy light

Adjustable light

**Antifog** 

Bluetooth audio from smartphone

Handling telephone calls

### Features of the capacitive keyboard

- Courtesy light activation.
- Light adjusting.
- Antifog activation.
- Volume adjusting and tracks changing of music from smartphones.
- Incoming telephone call managing.
- Date and / or time adjusting.
- On-board serigraphy (no serigraphic process on the mirror).