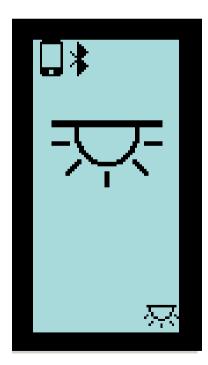

#### Features of the LCD

- Displays the level of intensity of light of the mirror.
- Displays the antifog activation.
- Displays the courtesy light activation.