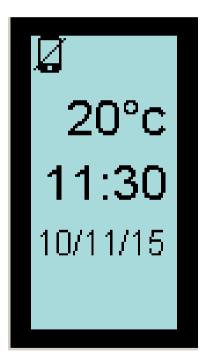

#### Features of the LCD

- Displays current date and time.
- Displays room temperature.
- Displays the volume of current track from your smartphone.
- Displays the incoming and outgoing telephone call.
- Displays the volume of current telephone call.