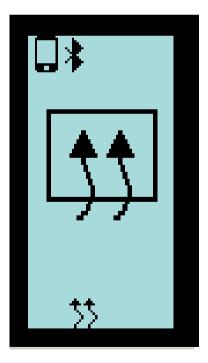

#### Features of the LCD

- Displays the level of intensity of light of the mirror.
- Displays the antifog activation.
- Displays the courtesy light activation.