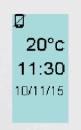

#### Features of the LCD

- Displays current date and time.
- Displays room temperature.
- Displays the volume of current track from your smartphone.
- Displays the incoming and outgoing telephone call.
- Displays the volume of current telephone call.