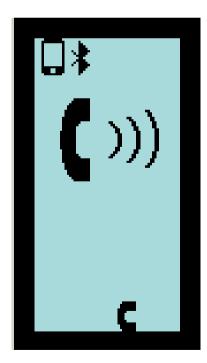

#### Features of the LCD

- Displays current date and time.
- Displays room temperature.
- Displays the volume of current track from your smartphone.
- Displays the incoming and outgoing telephone call.
- Displays the volume of current telephone call.