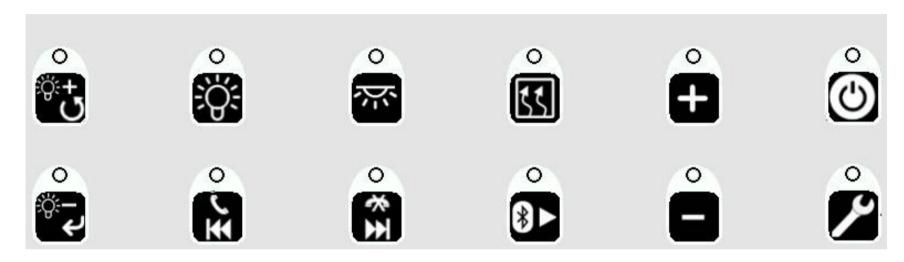

### Features of the capacitive keyboard

- Courtesy light activation.
- Light adjusting.
- Antifog activation.
- Volume adjusting and tracks changing of music from smartphones.
- Incoming telephone call managing.
- Date and / or time adjusting.
- On-board serigraphy (no serigraphic process on the mirror).