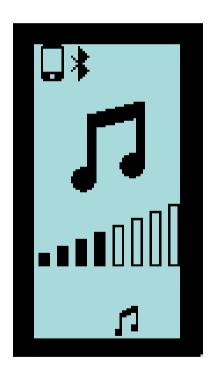

#### Features of the LCD

- Displays current date and time.
- Displays room temperature.
- Displays the volume of current track from your smartphone.
- Displays the incoming and outgoing telephone call.
- Displays the volume of current telephone call.